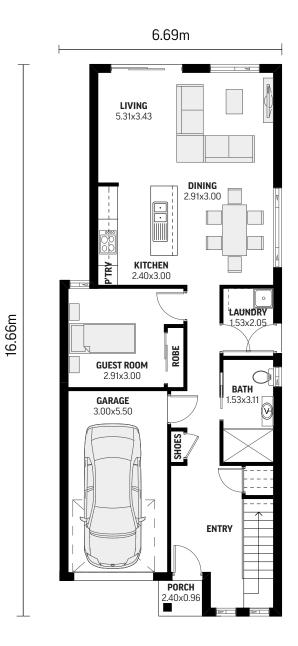

## Suitable Min Lot Width 9m

Ground Floor 82.03m2
First Floor 87.57m2
Garage 18.92m2
Porch 1.43m2

Total House Size 189.95m<sup>2</sup>

Suitable Min Lot Width 9m

Ground Floor First Floor Garage Porch 82.03m<sup>2</sup> 87.57m<sup>2</sup> 18.92m<sup>2</sup> 1.43m<sup>2</sup>

**Total House Size** 

189.95m<sup>2</sup>

6.69m ENSUITE MASTER SUITE 3.42x3.89 W.I.R ROBE BEDROOM 2 LINEN 16.66m BATHROOM 3.24x1.89 BEDROOM 3 3.24x2.80 ROBE ROBE BEDROOM 4 4.29x2.80